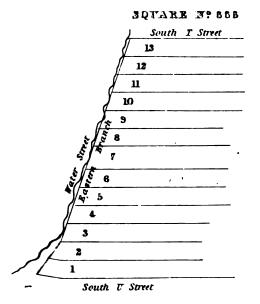

| 55.3   | 4              | . 18              | 35<br>35  |                      |
|             | \$5.3  | 3              | 19                | 55.3      |                      |
|             | 55.3   | 2              | 173.7             | 53.3      |                      |
|             |        | South          | 0 Street          |           |                      |

# SQUARE Nº 866

|       | 173.7 | 173.7 |         |
|-------|-------|-------|---------|
| 55.3  | 6     | 7     | 55.3    |
| 55.3  | Б     | 8     | 55.3    |
|       | 113.7 | 173.7 |         |
| 5.5.8 | 4     | 9     | 55.3    |
| 28.5  | 3     | 10    |         |
| 57.3  | 2     | 1     | 57.3 29 |
| 6     | 173.7 | 173.7 |         |

## SQUARE Nº 651



## SQUARE N:658



, 











# SQUARE E.OF Nº884









# SQUARE S. DY Nº887













• .

#### SQUARE Nº 616



# SQUARE Nº611



# SQUARE N:618





. • -



Capitol Square

. • . . •









|   |   |   |     | , |
|---|---|---|-----|---|
|   | • |   |     |   |
|   |   |   |     |   |
|   |   |   |     |   |
| · |   |   |     |   |
|   |   |   |     |   |
|   |   |   |     |   |
|   |   |   |     |   |
|   | ı |   |     |   |
|   |   |   |     | , |
|   |   |   | . ' |   |
|   | , |   |     |   |
|   |   |   |     |   |
|   |   |   |     |   |
|   |   |   |     |   |
|   | • | , |     |   |
|   |   |   |     |   |
| · |   |   |     |   |
|   |   |   |     |   |
|   |   |   |     | • |
| · |   |   |     |   |
|   |   |   |     |   |
|   |   |   |     | • |

### SQUARB Nº102

| 115. 6<br>IL | 178.8